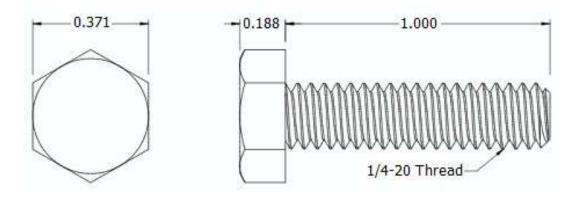

## NOTES:

- 1. INTERPRET DRAWINGS PER ASME Y14.5M-1994 STANDARD.
- 2. DIMENSIONS & TOLERANCES PER ANSI/ASME B18.2.1
- 3. ROHS AND REACH COMPLIANT

| DRAWING SCALE:                                                                   | STANDARI | D                                   | MATERIAL: NYLON                        | DESCRIPTION: 1/4-20 X 1 HEX HEAD MACHINE SCREW                                                                                                                                                 |
|----------------------------------------------------------------------------------|----------|-------------------------------------|----------------------------------------|------------------------------------------------------------------------------------------------------------------------------------------------------------------------------------------------|
| TOLERANCES:<br>Unless specified<br>otherwise, all<br>dimensions are in<br>inches | x.xx +   | +/- 0.005<br>+/- 0.010<br>+/- 0.010 | FINISH: PLAIN                          | PART NUMBER: 012520H100                                                                                                                                                                        |
| DRAWN BY:                                                                        | L CLARY  |                                     | FCSM No.                               |                                                                                                                                                                                                |
| REV:                                                                             | APPROVAL | DATE:                               | 67012                                  | Global Supply LLC Worldwide Supplier of Electronic Hardware, Fasteners & Components 500 Division Street, Campbell, CA 95008-6906 Tel: 408 960 0370 Fax: 408 960 0375 Web: www.globalsupply.com |
| INITIAL REV                                                                      | LJA      | Aug 14, 2018                        | ECCN EAR99 = NLR (No License Required) |                                                                                                                                                                                                |