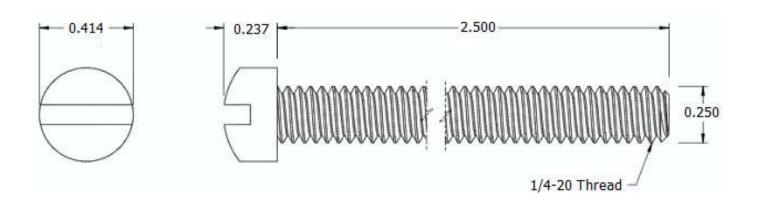

## NOTES:

- 1. INTERPRET DRAWINGS PER ASME Y14.5M-1994 STANDARD.
- 2. DIMENSIONS & TOLERANCES PER ANSI/ASME B18.6.3.
- 3. ROHS AND REACH COMPLIANT

| DRAWING SCALE:                                                                   | STANDARI | o                                   | MATERIAL: STAINLESS STEEL              | DESCRIPTION:  1/4-20 X 2 1/2 SLOTTED FILLISTER MACHINE HEAD SCREW                                                                                                                               |
|----------------------------------------------------------------------------------|----------|-------------------------------------|----------------------------------------|-------------------------------------------------------------------------------------------------------------------------------------------------------------------------------------------------|
| TOLERANCES:<br>Unless specified<br>otherwise, all<br>dimensions are in<br>inches | x.xx +   | -/- 0.005<br>-/- 0.010<br>-/- 0.010 | FINISH: PASSIVATE                      | PART NUMBER: 25C160MIFSP                                                                                                                                                                        |
| DRAWN BY:                                                                        | L CLARY  |                                     | FCSM No.                               |                                                                                                                                                                                                 |
| REV:                                                                             | APPROVAL | DATE:                               | 67012                                  | Global Supply LLC Worldwide Supplier of Electronic Hardware, Fasteners & Components  500 Division Street, Campbell, CA 95008-6906 Tel: 408 960 0370 Fax: 408 960 0375 Web: www.globalsupply.com |
| INITIAL REV                                                                      | LJA      | Jul 12, 2018                        | ECCN EAR99 = NLR (No License Required) |                                                                                                                                                                                                 |