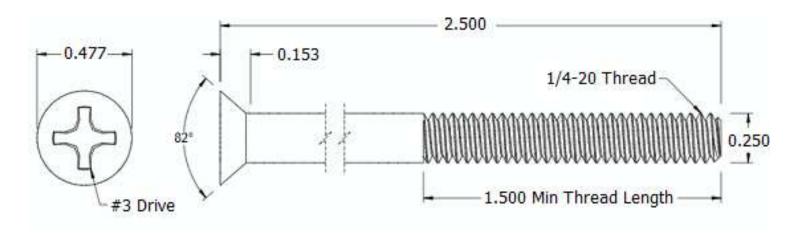

## NOTES:

- 1. INTERPRET DRAWINGS PER ASME Y14.5M-1994 STANDARD.
- 2. DIMENSIONS & TOLERANCES PER ANSI/ASME B18.6.3.
- 3. ROHS AND REACH COMPLIANT

| DRAWING SCALE:                                                                   | STANDARI | D                                   | MATERIAL: STAINLESS STEEL              | DESCRIPTION: 1/4-20 X 2 1/2 PHILLIPS FLAT HEAD 82° MACHINE SCREW                                                                                                                               |
|----------------------------------------------------------------------------------|----------|-------------------------------------|----------------------------------------|------------------------------------------------------------------------------------------------------------------------------------------------------------------------------------------------|
| TOLERANCES:<br>Unless specified<br>otherwise, all<br>dimensions are in<br>inches | x.xx -   | +/- 0.005<br>+/- 0.010<br>+/- 0.010 | FINISH: PASSIVATE                      | PART NUMBER: 25C160MP8SP                                                                                                                                                                       |
| DRAWN BY: L CLARY                                                                |          |                                     | FCSM No.                               |                                                                                                                                                                                                |
| REV:                                                                             | APPROVAL | DATE:                               | 67012                                  | Global Supply LLC Worldwide Supplier of Electronic Hardware, Fasteners & Components 500 Division Street, Campbell, CA 95008-6906 Tel: 408 960 0370 Fax: 408 960 0375 Web: www.globalsupply.com |
| INITIAL REV                                                                      | LJA      | Jul 16, 2018                        | ECCN EAR99 = NLR (No License Required) |                                                                                                                                                                                                |