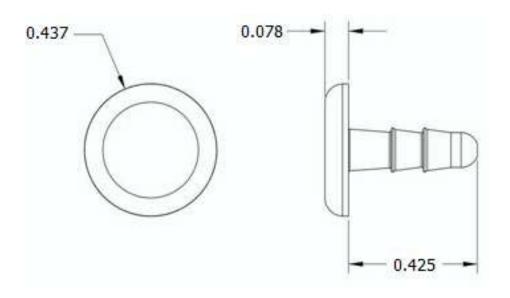

## NOTES:

- 1. INTERPRET DRAWINGS PER ASME Y14.5M-1994 STANDARD.
- 2. DIMENSIONS & TOLERANCES PER ANSI/ASME B18.8.2
- 3. ROHS AND REACH COMPLIANT

| STANDARD                                                                         |                                                    |              | MATERIAL: POLYCARBONATE                | DESCRIPTION: M320 PUSH PIN, FOR POST                                                                                                                                                            |
|----------------------------------------------------------------------------------|----------------------------------------------------|--------------|----------------------------------------|-------------------------------------------------------------------------------------------------------------------------------------------------------------------------------------------------|
| TOLERANCES:<br>Unless specified<br>otherwise, all<br>dimensions are in<br>inches | x.xxx +/- 0.005<br>x.xx +/- 0.010<br>x.x +/- 0.010 |              | FINISH:                                | PART NUMBER: 27PP001                                                                                                                                                                            |
| DRAWN BY:                                                                        | L.CLARY                                            |              | FCSM No.                               |                                                                                                                                                                                                 |
| REV:                                                                             | APPROVAL                                           | DATE:        | ECCN EAR99 = NLR (No License Required) | Global Supply LLC Worldwide Supplier of Electronic Hardware, Fasteners & Components  500 Division Street, Campbell, CA 95008-6906 Tel: 408 960 0370 Fax: 408 960 0375 Web: www.globalsupply.com |
| INITIAL                                                                          | UA                                                 | May 18, 2018 |                                        |                                                                                                                                                                                                 |