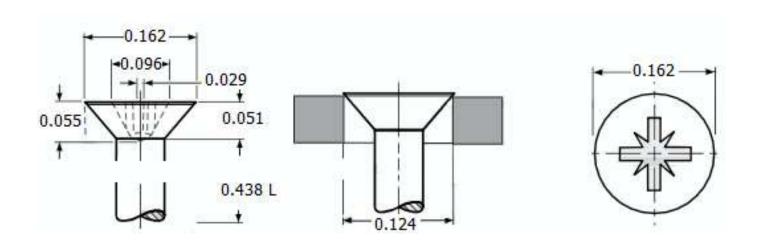

## NOTES:

- 1. INTERPRET DRAWINGS PER ASME Y14.5M-1994 STANDARD.
- 2. DIMENSIONS & TOLERANCES PER ANSI/ASME B18.6.3.
- 3. ROHS AND REACH COMPLIANT

| DRAWING SCALE:                                                                   | STANDARI                                           | o            | MATERIAL: STAINLESS STEEL                     | DESCRIPTION:  2-56 X 7/16 POZI FLAT HEAD 82° MACHINE SCREW                                                                                                                                        |
|----------------------------------------------------------------------------------|----------------------------------------------------|--------------|-----------------------------------------------|---------------------------------------------------------------------------------------------------------------------------------------------------------------------------------------------------|
| TOLERANCES:<br>Unless specified<br>otherwise, all<br>dimensions are in<br>inches | x.xxx +/- 0.005<br>x.xx +/- 0.010<br>x.x +/- 0.010 |              | FINISH: PASSIVATE                             | PART NUMBER:  2C28MZ8SP                                                                                                                                                                           |
| DRAWN BY:                                                                        | L CLARY                                            |              | FCSM No.                                      |                                                                                                                                                                                                   |
| REV:                                                                             | APPROVAL                                           | DATE:        | 67012  ECCN  EAR99 = NLR (No License Required | Global Supply LLC  Worldwide supplier of Electronic Hardware, Fasteners & Components  500 Division Street, Campbell, CA 95008-6906  Tel: 408 960 0370 Fax: 408 960 0375 Web: www.globalsupply.com |
| INITIAL REV                                                                      | LJA                                                | Aug 13, 2018 |                                               |                                                                                                                                                                                                   |