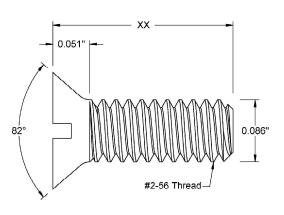

This drawing and the information contained herein are the confidential and proprietary property of Global Supply LLC

| PART NUMBER | LENGTH |
|-------------|--------|
| 2C8MI8B     | 1/8    |
| 2C12MI8B    | 3/16   |
| 2C16MI8B    | 1/4    |
| 2C20MI8B    | 5/16   |
| 2C24MI8B    | 3/8    |
| 2C28MI8B    | 7/16   |
| 2C32MI8B    | 1/2    |
| 2C40MI8B    | 5/8    |
| 2C48MI8B    | 3/4    |
| 2C56MI8B    | 7/8    |
| 2C64MI8B    | 1      |
|             |        |
|             |        |

## NOTES:

- 1. INTERPRET DRAWINGS PER ASME Y14.5M-1994 STANDARD.
- 2. DIMENSIONS & TOLERANCES PER ANSI/ASME B18.6.3
- 3. ROHS AND REACH COMPLIANT

| STANDARD                                                                         |                      | )                                   | MATERIAL: BRASS                        | DESCRIPTION:<br>#2-56 FLAT SLOT 82° HEAD MACHINE SCREW                                                                                                                         |  |  |
|----------------------------------------------------------------------------------|----------------------|-------------------------------------|----------------------------------------|--------------------------------------------------------------------------------------------------------------------------------------------------------------------------------|--|--|
| TOLERANCES:<br>Unless specified<br>otherwise, all<br>dimensions are in<br>inches | x.xxx<br>x.xx<br>x.x | +/- 0.005<br>+/- 0.010<br>+/- 0.010 | FINISH: PLAIN                          | PART NUMBER:  2CXXMI8B                                                                                                                                                         |  |  |
| DRAWN BY: L.CLARY                                                                |                      |                                     | FSCM No.                               |                                                                                                                                                                                |  |  |
| REV:                                                                             | APPROVAL             | DATE:                               | 67012                                  | Global Supply LLC                                                                                                                                                              |  |  |
| INITIAL RELEASE                                                                  | LJA                  | Apr 5, 2018                         | ECCN EAR99 = NLR (No License Required) | WORLDWIDE SUPPLIER OF ELECTRONIC HARDWARE, FASTENERS & COMPONENTS  500 Division Street, Campbell, CA 95008-6906  Tel: 408 960 0370 Fax: 408 960 0375 Web: www.globalsupply.com |  |  |