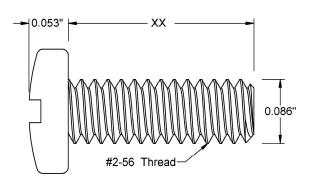

This drawing and the information contained herein are the confidential and proprietary property of Global Supply LLC

| PART NUMBER | LENGTH |
|-------------|--------|
| 2C8MIP2Z    | 1/8    |
| 2C12MIP2Z   | 3/16   |
| 2C16MIP2Z   | 1/4    |
| 2C20MIP2Z   | 5/16   |
| 2C24MIP2Z   | 3/8    |
| 2C28MIP2Z   | 7/16   |
| 2C32MIP2Z   | 1/2    |
| 2C40MIP2Z   | 5/8    |
| 2C48MIP2Z   | 3/4    |
| 2C56MIP2Z   | 7/8    |
| 2C64MIP2Z   | 1      |
|             |        |
|             |        |

## NOTES:

- 1. INTERPRET DRAWINGS PER ASME Y14.5M-1994 STANDARD.
- 2. DIMENSIONS & TOLERANCES PER ANSI/ASME B18.6.3.

| DRAWING SCALE:                                                                   |          |                                     | MATERIAL.                         | DESCRIPTION.                                                                                                  |
|----------------------------------------------------------------------------------|----------|-------------------------------------|-----------------------------------|---------------------------------------------------------------------------------------------------------------|
| STANDARD                                                                         |          |                                     | MATERIAL: STEEL                   | DESCRIPTION: #2-56 SLOTTED PAN HEAD MACHINE SCREW                                                             |
| TOLERANCES:<br>Unless specified<br>otherwise, all<br>dimensions are in<br>inches | x.xx -   | +/- 0.005<br>+/- 0.010<br>+/- 0.010 | FINISH: ZINC I                    | PART NUMBER: 2CXXMIP2Z                                                                                        |
| DRAWN BY: L.CLARY                                                                |          |                                     | FSCM No.                          |                                                                                                               |
| REV:                                                                             | APPROVAL | DATE:                               | 67012                             | Global Supply LLC                                                                                             |
| INITIAL RELEASE                                                                  | IJA      | Sep 3, 2009                         |                                   |                                                                                                               |
| А                                                                                | LJA      | Aug 26, 2014                        | ECCN                              | WORLDWIDE SUPPLIER OF ELECTRONIC HARDWARE, FASTENERS & COMPONENTS                                             |
| В                                                                                | LJA      | Apr 6, 2018                         | EAR99 = NLR (No License Required) | 500 Division Street, Campbell, CA 95008-6906<br>Tel: 408 960 0370 Fax: 408 960 0375 Web: www.globalsupply.com |