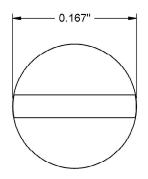

## NOTES:

- 1. INTERPRET DRAWINGS PER ASME Y14.5M-1994 STANDARD.
- 2. DIMENSIONS & TOLERANCES PER ANSI/ASME B18.6.3.

| DRAWING SCALE:                                                                   |          |                                     | MATERIAL.                         | DESCRIPTION.                                                                                                  |
|----------------------------------------------------------------------------------|----------|-------------------------------------|-----------------------------------|---------------------------------------------------------------------------------------------------------------|
| STANDARD                                                                         |          |                                     | MATERIAL: STEEL                   | DESCRIPTION: #2-56 SLOTTED PAN HEAD MACHINE SCREW                                                             |
| TOLERANCES:<br>Unless specified<br>otherwise, all<br>dimensions are in<br>inches | x.xx -   | +/- 0.005<br>+/- 0.010<br>+/- 0.010 | FINISH: ZINC I                    | PART NUMBER: 2CXXMIP2Z                                                                                        |
| DRAWN BY: L.CLARY                                                                |          |                                     | FSCM No.                          |                                                                                                               |
| REV:                                                                             | APPROVAL | DATE:                               | 67012                             | Global Supply LLC                                                                                             |
| INITIAL RELEASE                                                                  | IJA      | Sep 3, 2009                         |                                   |                                                                                                               |
| А                                                                                | LJA      | Aug 26, 2014                        | ECCN                              | WORLDWIDE SUPPLIER OF ELECTRONIC HARDWARE, FASTENERS & COMPONENTS                                             |
| В                                                                                | LJA      | Apr 6, 2018                         | EAR99 = NLR (No License Required) | 500 Division Street, Campbell, CA 95008-6906<br>Tel: 408 960 0370 Fax: 408 960 0375 Web: www.globalsupply.com |