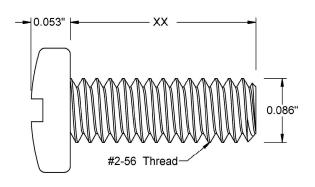

This drawing and the information contained herein are the confidential and proprietary property of Global Supply LLC

| PART NUMBER | LENGTH |
|-------------|--------|
| 2C4MIPN     | 1/16   |
| 2C6MIPN     | 3/32   |
| 2C8MIPN     | 1/8    |
| 2C10MIPN    | 5/32   |
| 2C12MIPN    | 3/16   |
| 2C16MIPN    | 1/4    |
| 2C18MIPN    | 9/32   |
| 2C20MIPN    | 5/16   |
| 2C24MIPN    | 3/8    |
| 2C25MIPN    | 25/64  |
| 2C28MIPN    | 7/16   |
| 2C32MIPN    | 1/2    |
| 2C36MIPN    | 9/16   |

## NOTES:

DRAWING SCALE:

- 1. INTERPRET DRAWINGS PER ASME Y14.5M-1994 STANDARD.
- 2. DIMENSIONS & TOLERANCES PER ANSI/ASME B18.6.3.
- 3. ROHS AND REACH COMPLIANT

| STANDARD                                                                         |          |                                     | MATERIAL: NYLON                        | #2-56 SLOTTED PAN HEAD MACHINE SCREW                                                                                                                                           |
|----------------------------------------------------------------------------------|----------|-------------------------------------|----------------------------------------|--------------------------------------------------------------------------------------------------------------------------------------------------------------------------------|
| TOLERANCES:<br>Unless specified<br>otherwise, all<br>dimensions are in<br>inches | x.xx -   | +/- 0.005<br>+/- 0.010<br>+/- 0.010 | FINISH: PLAIN                          | PART NUMBER:  2CXXMIPN                                                                                                                                                         |
| DRAWN BY: L.CLARY                                                                |          |                                     | FSCM No.                               |                                                                                                                                                                                |
| REV:                                                                             | APPROVAL | DATE:                               | 67012                                  | Global Supply LLC                                                                                                                                                              |
| INITIAL RELEASE                                                                  | LJA      | Apr 6, 2018                         | ECCN EAR99 = NLR (No License Required) | WORLDWIDE SUPPLIER OF ELECTRONIC HARDWARE, FASTENERS & COMPONENTS  500 Division Street, Campbell, CA 95008-6906  Tel: 408 960 0370 Fax: 408 960 0375 Web: www.globalsupply.com |