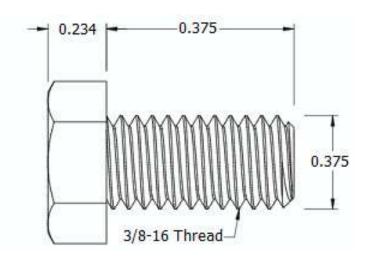

## NOTES:

DRAWING SCALE:

- 1. INTERPRET DRAWINGS PER ASME Y14.5M-1994 STANDARD.
- 2. DIMENSIONS & TOLERANCES PER ANSI/ASME B18.2.1
- 3. ROHS AND REACH COMPLIANT

| 9                                                                                | TANDARE  | )                                | STAINLESS STEEL                   | 3/8-16 X 3/4 HEX HEAD BOLT                                                                                                                                                                     |
|----------------------------------------------------------------------------------|----------|----------------------------------|-----------------------------------|------------------------------------------------------------------------------------------------------------------------------------------------------------------------------------------------|
| TOLERANCES:<br>Unless specified<br>otherwise, all<br>dimensions are in<br>inches | x.xx +   | /- 0.005<br>/- 0.010<br>/- 0.010 | FINISH: PASSIVATE                 | PART NUMBER:  37C48BHHSP                                                                                                                                                                       |
| DRAWN BY: L CLARY                                                                |          |                                  | FCSM No.                          |                                                                                                                                                                                                |
| REV:                                                                             | APPROVAL | DATE:                            | 67012<br>ECCN                     | Global Supply LLC Worldwide Supplier of Electronic Hardware, Fasteners & Components 500 Division Street, Campbell, CA 95008-6906 Tel: 408 960 0370 Fax: 408 960 0375 Web: www.globalsupply.com |
| INITIAL REV                                                                      | LJA      | Jun 25, 2018                     |                                   |                                                                                                                                                                                                |
|                                                                                  |          |                                  | EAR99 = NLR (No License Required) |                                                                                                                                                                                                |

**DESCRIPTION:**