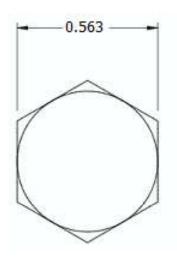

## NOTES:

DRAWING SCALE:

- 1. INTERPRET DRAWINGS PER ASME Y14.5M-1994 STANDARD.
- 2. DIMENSIONS & TOLERANCES PER ANSI/ASME B18.2.1
- 3. ROHS AND REACH COMPLIANT

| 9                                                                                | TANDARE  | )                                | STAINLESS STEEL                   | 3/8-16 X 3/4 HEX HEAD BOLT                                                                                                                                                                     |
|----------------------------------------------------------------------------------|----------|----------------------------------|-----------------------------------|------------------------------------------------------------------------------------------------------------------------------------------------------------------------------------------------|
| TOLERANCES:<br>Unless specified<br>otherwise, all<br>dimensions are in<br>inches | x.xx +   | /- 0.005<br>/- 0.010<br>/- 0.010 | FINISH: PASSIVATE                 | PART NUMBER:  37C48BHHSP                                                                                                                                                                       |
| DRAWN BY: L CLARY                                                                |          |                                  | FCSM No.                          |                                                                                                                                                                                                |
| REV:                                                                             | APPROVAL | DATE:                            | 67012<br>ECCN                     | Global Supply LLC Worldwide Supplier of Electronic Hardware, Fasteners & Components 500 Division Street, Campbell, CA 95008-6906 Tel: 408 960 0370 Fax: 408 960 0375 Web: www.globalsupply.com |
| INITIAL REV                                                                      | LJA      | Jun 25, 2018                     |                                   |                                                                                                                                                                                                |
|                                                                                  |          |                                  | EAR99 = NLR (No License Required) |                                                                                                                                                                                                |