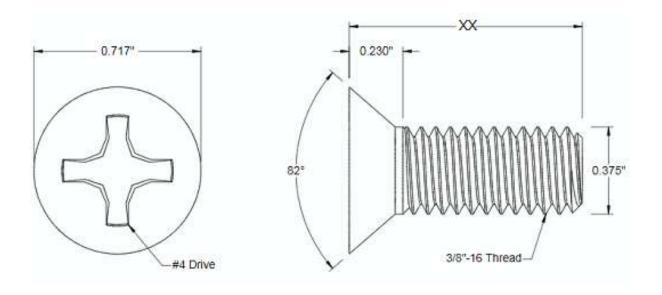

## NOTES:

- 1. INTERPRET DRAWINGS PER ASME Y14.5M-1994 STANDARD.
- 2. DIMENSIONS & TOLERANCES PER ANSI/ASME B18.6.3.
- 3. ROHS AND REACH COMPLIANT

| DRAWING SCALE:                                                       |          |                                     | MATERIAL:                         | DESCRIPTION:                                                                                               |  |
|----------------------------------------------------------------------|----------|-------------------------------------|-----------------------------------|------------------------------------------------------------------------------------------------------------|--|
| STANDARD                                                             |          |                                     | STAINLESS STEEL                   | 3/8-16 PHILLIPS FLAT HEAD 82° MACHINE SCREW                                                                |  |
| TOLERANCES: Unless specified otherwise, all dimensions are in inches | x.xx     | +/- 0.005<br>+/- 0.010<br>+/- 0.010 | FINISH: PASSIVATE                 | PART NUMBER: 37CXXMP8SP                                                                                    |  |
| DRAWN BY:                                                            | L CLARY  |                                     | FSCM No.                          |                                                                                                            |  |
| REV:                                                                 | APPROVAL | DATE:                               | 67012                             | Global Supply LLC                                                                                          |  |
| INITIAL RELEASE                                                      | LJA      | Jul 17, 2018                        | ECCN                              | WORLDWIDE SUPPLIER OF ELECTRONIC HARDWARE, FASTENERS & COMPONENTS                                          |  |
|                                                                      |          |                                     | EAR99 = NLR (No License Required) | 500 Division Street, Campbell, CA 95008-6906 Tel: 408 960 0370 Fax: 408 960 0375 Web: www.globalsupply.com |  |