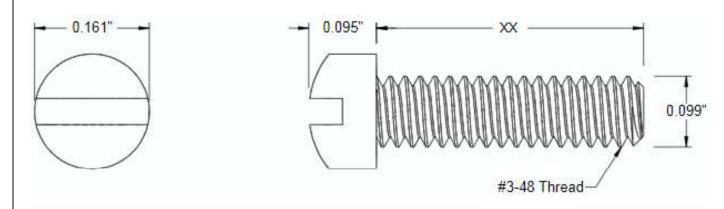

This drawing and the information contained herein are the confidential and proprietary property of Global Supply LLC

| PART NUMBER | LENGTH |
|-------------|--------|
| 3C8MIFN     | 1/8    |
| 3C12MIFN    | 3/16   |
| 3C16MIFN    | 1/4    |
| 3C20MIFN    | 5/16   |
| 3C24MIFN    | 3/8    |
| 3C28MIFN    | 7/16   |
| 3C32MIFN    | 1/2    |
| 3C40MIFN    | 5/8    |
| 3C48MIFN    | 3/4    |
| 3C56MIFN    | 7/8    |
| 3C64MIFN    | 1      |
|             |        |
|             |        |

## NOTES:

- 1. INTERPRET DRAWINGS PER ASME Y14.5M-1994 STANDARD.
- 2. DIMENSIONS & TOLERANCES PER ANSI/ASME B18.6.3.
- 3. ROHS AND REACH COMPLIANT

| DRAWING SCALE:                                                       |                     |              | MATERIAL:                              | DESCRIPTION:                                                                                                   |  |
|----------------------------------------------------------------------|---------------------|--------------|----------------------------------------|----------------------------------------------------------------------------------------------------------------|--|
| S                                                                    | STANDARD            |              | NYLON                                  | 3-48 SLOTTED FILLISTER HEAD MACHINE SCREW                                                                      |  |
| TOLERANCES: Unless specified otherwise, all dimensions are in inches | x.xx<br>x.xx<br>x.x |              | FINISH: PLAIN                          | PART NUMBER:  3CXXMIFN                                                                                         |  |
| DRAWN BY: L CLARY                                                    |                     |              | FSCM No.                               |                                                                                                                |  |
| REV:                                                                 | APPROV              |              | 67012                                  | Global Supply LLC                                                                                              |  |
| INITIAL RELEASE                                                      | LJA                 | Jul 13, 2018 | ECCN EAR99 = NLR (No License Required) | WORLDWIDE SUPPLIER OF ELECTRONIC HARDWARE, FASTENERS & COMPONENTS 500 Division Street, Campbell, CA 95008-6906 |  |
|                                                                      |                     |              | LARY) WER (NO Electise Required)       | Tel: 408 960 0370 Fax: 408 960 0375 Web: www.globalsupply.com                                                  |  |