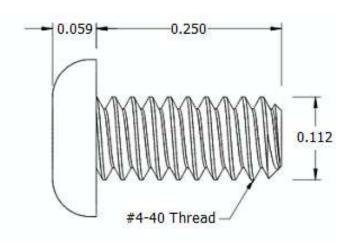

This drawing and the information contained herein are the confidential and proprietary property of Global Supply LLC

#4-40 X 1/4 TORX PAN MACHINE SCREW

**DESCRIPTION:** 

**PART NUMBER:** 