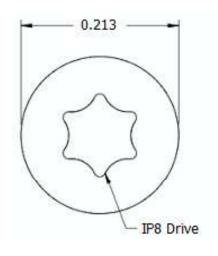

This drawing and the information contained herein are the confidential and proprietary property of Global Supply LLC

#4-40 X 1/4 TORX PAN MACHINE SCREW

**DESCRIPTION:** 

**PART NUMBER:** 