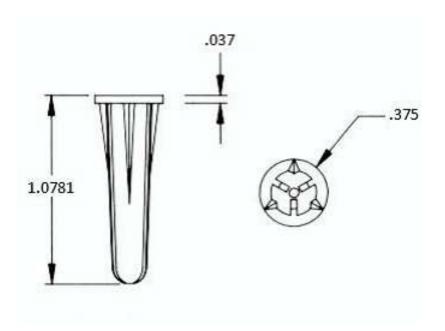

## NOTES:

- 1. INTERPRET DRAWINGS PER ASME Y14.5M-1994 STANDARD.
- 2. ROHS AND REACH COMPLIANT

| DRAWING SCALE:                                           |               |                        | MATERIAL:                         | DESCRIPTION:                                                                                                                                  |
|----------------------------------------------------------|---------------|------------------------|-----------------------------------|-----------------------------------------------------------------------------------------------------------------------------------------------|
| STANDARD                                                 |               |                        | NYLON                             | #10-12 X 1/16 SCREW ANCHOR                                                                                                                    |
| TOLERANCES:                                              | x.xxx -       | +/- 0.005              | FINISH:                           | PART NUMBER:                                                                                                                                  |
| Unless specified otherwise, all dimensions are in inches |               | +/- 0.010<br>+/- 0.010 | PLAIN                             | 61WA281700                                                                                                                                    |
| DRAWN BY:                                                | N BY: L.CLARY |                        | FCSM No.                          |                                                                                                                                               |
| REV:                                                     | APPROVAL      | DATE:                  | 67012                             | Global Supply LLC                                                                                                                             |
| INITIAL                                                  | LJA           | May 15, 2018           | ECCN                              | WORLDWIDE SUPPLIER OF ELECTRONIC                                                                                                              |
|                                                          |               |                        | EAR99 = NLR (No License Required) | HARDWARE, FASTENERS & COMPONENTS  500 Division Street, Campbell, CA 95008-6906  Tel: 408 960 0370 Fax: 408 960 0375 Web: www.globalsupply.com |