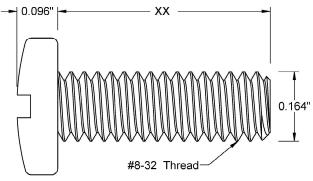

This drawing and the information contained herein are the confidential and proprietary property of Global Supply LLC

| PART NUMBER | LENGTH |
|-------------|--------|
| 8C8MIP2B    | 1/8    |
| 8C12MIP2B   | 3/16   |
| 8C16MIP2B   | 1/4    |
| 8C20MIP2B   | 5/16   |
| 8C24MIP2B   | 3/8    |
| 8C28MIP2B   | 7/16   |
| 8C32MIP2B   | 1/2    |
| 8C40MIP2B   | 5/8    |
| 8C48MIP2B   | 3/4    |
| 8C56MIP2B   | 7/8    |
| 8C64MIP2B   | 1      |
|             |        |
|             |        |

## NOTES:

- 1. INTERPRET DRAWINGS PER ASME Y14.5M-1994 STANDARD.
- 2. DIMENSIONS & TOLERANCES PER ANSI/ASME B18.6.3.
- 3. ROHS AND REACH COMPLIANT

| DRAWING SCALE:                                                                   |                  |                                     | MATERIAL:                              | DESCRIPTION:                                                                                                                                                                   |
|----------------------------------------------------------------------------------|------------------|-------------------------------------|----------------------------------------|--------------------------------------------------------------------------------------------------------------------------------------------------------------------------------|
| STANDARD                                                                         |                  |                                     | STEEL #8-32 PAN SLOTTED MACHINE SCREW  |                                                                                                                                                                                |
| TOLERANCES:<br>Unless specified<br>otherwise, all<br>dimensions are in<br>inches | x.xx             | +/- 0.005<br>+/- 0.010<br>+/- 0.010 | FINISH: ZINC BLACK                     | PART NUMBER: 8CXXMIP2B                                                                                                                                                         |
| DRAWN BY:                                                                        | AAWN BY: L.CLARY |                                     | FSCM No.                               |                                                                                                                                                                                |
| REV:                                                                             | APPROVAL         | DATE:                               | 67012                                  | Global Supply LLC                                                                                                                                                              |
| INITIAL RELEASE                                                                  | LJA              | May 8, 2018                         | ECCN EAR99 = NLR (No License Required) | WORLDWIDE SUPPLIER OF ELECTRONIC HARDWARE, FASTENERS & COMPONENTS  500 Division Street, Campbell, CA 95008-6906  Tel: 408 960 0370 Fax: 408 960 0375 Web: www.globalsupply.com |