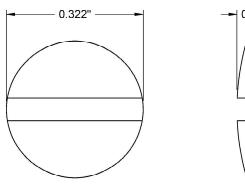

## NOTES:

- 1. INTERPRET DRAWINGS PER ASME Y14.5M-1994 STANDARD.
- 2. DIMENSIONS & TOLERANCES PER ANSI/ASME B18.6.3.
- 3. ROHS AND REACH COMPLIANT

| DRAWING SCALE:                                                                   |                  |                                     | MATERIAL:                              | DESCRIPTION:                                                                                                                                                                   |
|----------------------------------------------------------------------------------|------------------|-------------------------------------|----------------------------------------|--------------------------------------------------------------------------------------------------------------------------------------------------------------------------------|
| STANDARD                                                                         |                  |                                     | STEEL #8-32 PAN SLOTTED MACHINE SCREW  |                                                                                                                                                                                |
| TOLERANCES:<br>Unless specified<br>otherwise, all<br>dimensions are in<br>inches | x.xx             | +/- 0.005<br>+/- 0.010<br>+/- 0.010 | FINISH: ZINC BLACK                     | PART NUMBER: 8CXXMIP2B                                                                                                                                                         |
| DRAWN BY:                                                                        | AAWN BY: L.CLARY |                                     | FSCM No.                               |                                                                                                                                                                                |
| REV:                                                                             | APPROVAL         | DATE:                               | 67012                                  | Global Supply LLC                                                                                                                                                              |
| INITIAL RELEASE                                                                  | LJA              | May 8, 2018                         | ECCN EAR99 = NLR (No License Required) | WORLDWIDE SUPPLIER OF ELECTRONIC HARDWARE, FASTENERS & COMPONENTS  500 Division Street, Campbell, CA 95008-6906  Tel: 408 960 0370 Fax: 408 960 0375 Web: www.globalsupply.com |